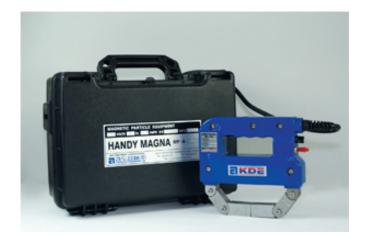

## **Handy Magna MP-100**

- Convenient to use due to manufacturing of super small or super light type
- Selective AC/DC pulse function
- To apply dry, wet and fluorescent magnetic particle
- To test various objects to be tested by connecting middle poles
- Easy to repair in failure of equipment

## **Standard Configuration**

- Handy Magna 1set
- Power Cable 1ea
- Carrying Case 1ea
- Universal Pole 1pair
- Manual
- Certification