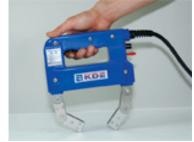

This product is designed to maximize inspection efficiency by controlling various angles and distance between poles by using a middle pole for connection.